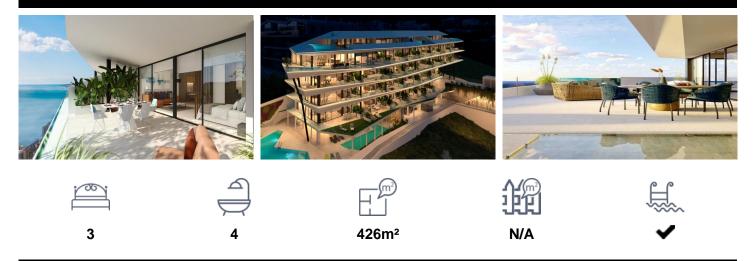

## \*\*\* THE MAXIMUM EXPRESSION OF LUXUR Y€A,IS 1995,000 L

\*\*\* THE MAXIMUM EXPRESSION OF LUXURY AND EXCLUSIVITY AT 200 METERS FROM THE BEACH !!!. \*\*\* MAJESTIC CORNER PENTHOUSE, ON ONE FLOOR, WITH ITS OWN POOL OF 20SQM, TO ENJOY PANORAMIC SEA VIEWS FROM IT, SPLENDID SUNRISES AND MAGNIFICENT SUNSETS !!!. \*\*\* 256SQM LARGE HOUSING, PLUS 170SQM OF L-SHAPED TERRACE, TO ALSO ENJOY PANORAMIC VIEWS OF THE SEA AND THE SUN FROM DAWN TO SUNSET !!!. \*\*\* STORAGE AND 3 PARKING SPACES INCLUDED IN THE PRICE !!!. Pininfarina Architecture has developed two interior design project, elevating this Sky Villa to the top of luxury...(Ask for More Details!)