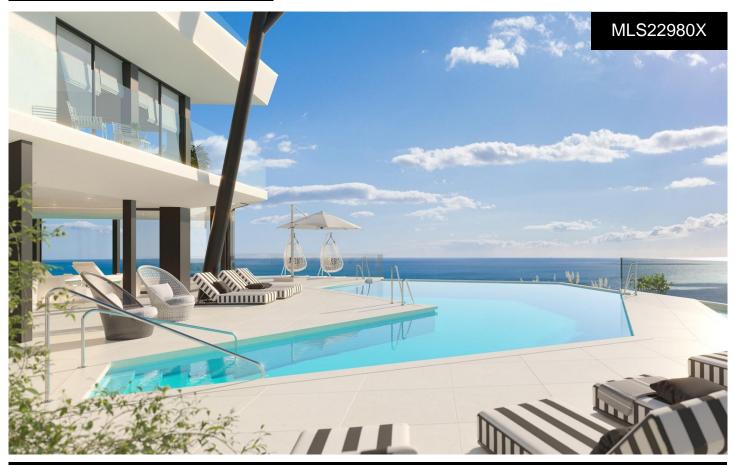

## \*\*\* THE MAXIMUM EXPRESSION OF LUXUR Y€A,IS 1995,000 L

\*\*\* THE MAXIMUM EXPRESSION OF LUXURY AND EXCLUSIVITY AT 200 METERS FROM THE BEACH !!!. \*\*\* MAJESTIC CORNER PENTHOUSE, ON ONE FLOOR, WITH ITS OWN POOL OF 20SQM, TO ENJOY PANORAMIC SEA VIEWS FROM IT, SPLENDID SUNRISES AND MAGNIFICENT SUNSETS !!!. \*\*\* 256SQM LARGE HOUSING, PLUS 170SQM OF L-SHAPED TERRACE, TO ALSO ENJOY PANORAMIC VIEWS OF THE SEA AND THE SUN FROM DAWN TO SUNSET !!!. \*\*\* STORAGE AND 3 PARKING SPACES INCLUDED IN THE PRICE !!!. Pininfarina Architecture has developed two interior design project, elevating this Sky Villa to the top of luxury...(Ask for More Details!)