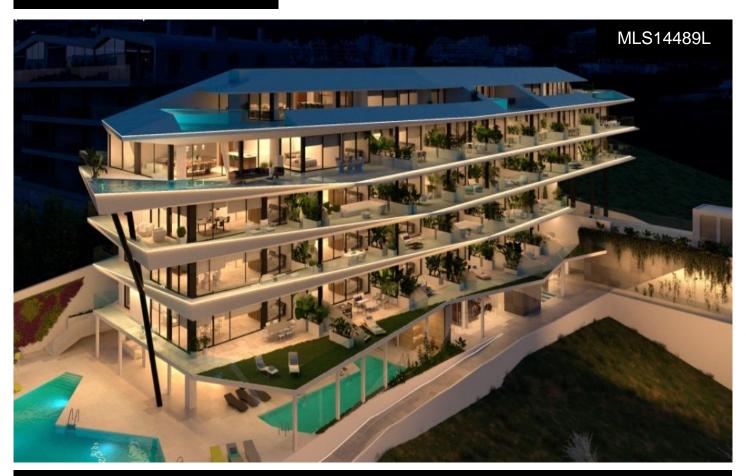

## \*\*\* THE JEWEL OF THE URBANIZATION. THE SY ASSINGUA

3

4

450m<sup>2</sup>

\*\*\* THE JEWEL OF THE URBANIZATION. THE MAXIMUM EXPRESSION OF LUXURY AND EXCLUSIVITY AT 200 METERS FROM THE BEACH!!!. \*\*\* READY TO MOVE IN!!!. \*\*\* MAJESTIC CORNER PENTHOUSE, ON A SINGLE FLOOR AND SOUTH FACING, TO ENJOY PANORAMIC VIEWS OF THE SEA AND THE MOUNTAINS, SPLENDID SUNRISES AND MAGNIFICENT SUNSETS!!!. \*\*\* ALL THIS THANKS TO ITS FASCINATING COVERED AND UNCOVERED TERRACE, WITH MORE THAN 190SQM AND WITH ALL ORIENTATIONS, WHICH INCLUDES ITS OWN POOL AND WATER SHEET. TRULY AMAZING!!!. (\*\*See floorplan between the photographs\*\*). \*\*\* STORAGE AND 3 PARKING...(Ask for More Details!)