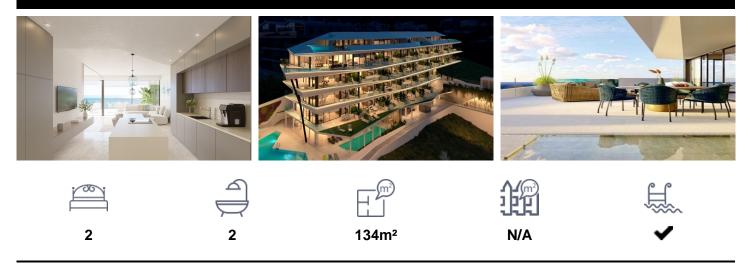

## MAJESTIC ELEVATED GROUND FLOOR, WITHE829,000

\*\*\* MAJESTIC ELEVATED GROUND FLOOR, WITH 45SQM TERRACE FACING SOUTH TO ENJOY SPECTACULAR PANORAMIC VIEWS OF THE SEA !!!. (\*\*See floorplan between the photographs\*\*) \*\*\* THE MAXIMUM EXPRESSION OF LUXURY AND EXCLUSIVITY AT 200 METERS FROM THE BEACH !!!. A new concept of housing that will make a difference. It has transformable interiors to enjoy the stay in a unique space. We go beyond the classic open concept of living room, kitchen and dining table. We added the space of the main room, through sliding walls, with the aim of obtaining the greatest possible feeling of spaciousness through a greater width of the...(Ask for More Details!)