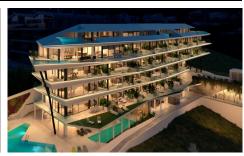

## MAJESTIC ELEVATED GROUND FLOOR, WITH, 234500M

3

3

258m<sup>2</sup>

N/A

\*\*\* MAJESTIC ELEVATED GROUND FLOOR, WITH 134SQM TERRACE FACING SOUTHWEST TO ENJOY SPECTACULAR PANORAMIC VIEWS OF THE SEA!!!. (\*\*See floorplan between the photographs\*\*) \*\*\* THE MAXIMUM EXPRESSION OF LUXURY AND EXCLUSIVITY AT 200 METERS FROM THE BEACH!!!. A new concept of housing that will make a difference. It has transformable interiors to enjoy the stay in a unique space. We go beyond the classic open concept of living room, kitchen and dining table. We added the space of the main room, through sliding walls, with the aim of obtaining the greatest possible feeling of spaciousness through a greater width of the...(Ask for More Details!)