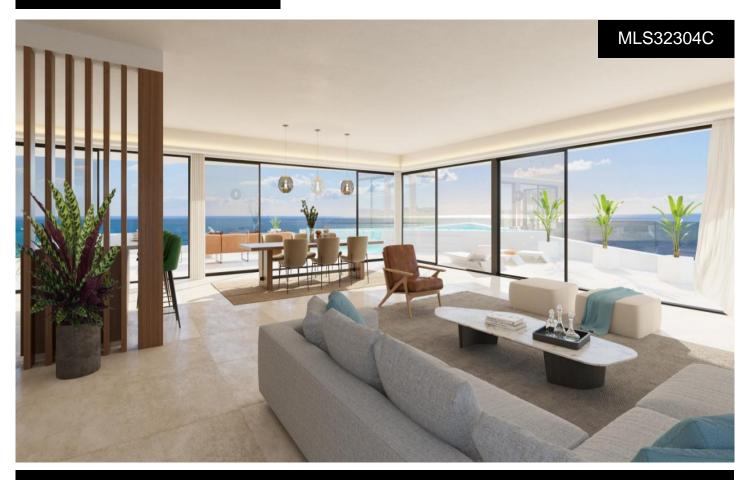

## MAJESTIC ELEVATED GROUND FLOOR, WITH, 234500M

3

3

258m<sup>2</sup>

N/A

\*\*\* MAJESTIC ELEVATED GROUND FLOOR, WITH 134SQM TERRACE FACING SOUTHWEST TO ENJOY SPECTACULAR PANORAMIC VIEWS OF THE SEA!!!. (\*\*See floorplan between the photographs\*\*) \*\*\* THE MAXIMUM EXPRESSION OF LUXURY AND EXCLUSIVITY AT 200 METERS FROM THE BEACH!!!. A new concept of housing that will make a difference. It has transformable interiors to enjoy the stay in a unique space. We go beyond the classic open concept of living room, kitchen and dining table. We added the space of the main room, through sliding walls, with the aim of obtaining the greatest possible feeling of spaciousness through a greater width of the...(Ask for More Details!)