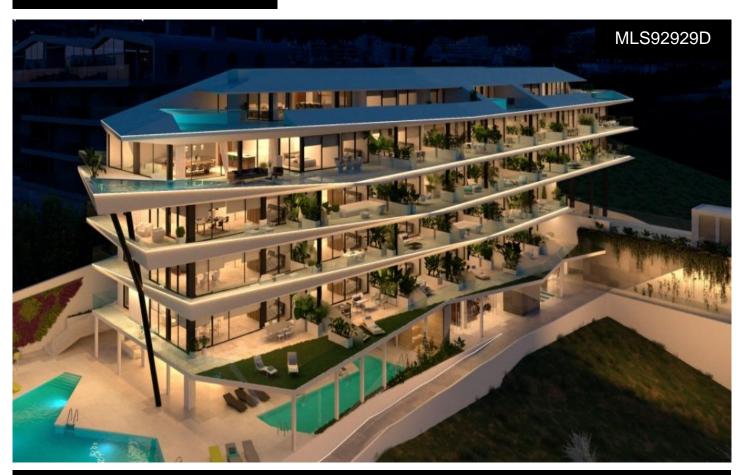

## MAJESTIC APARTMENT WITH 34SQM TERRA (EP 18/1000)

2

2

122m<sup>2</sup>

\*\*\* MAJESTIC APARTMENT WITH 34SQM TERRACE TO ENJOY SPECTACULAR PANORAMIC VIEWS OF THE SEA!!!. (\*\*See floorplan between the photographs\*\*) \*\*\* THE MAXIMUM EXPRESSION OF LUXURY AND EXCLUSIVITY AT 200 METERS FROM THE BEACH!!!. \*\*\* IF THIS PROPERTY DOES NOT FIT YOU, ASK US ABOUT OTHER TYPES!!!. A new concept of housing that will make a difference. It has transformable interiors to enjoy the stay in a unique space. We go beyond the classic open concept of living room, kitchen and dining table. We added the space of the main room, through sliding walls, with the aim...(Ask for More Details!)