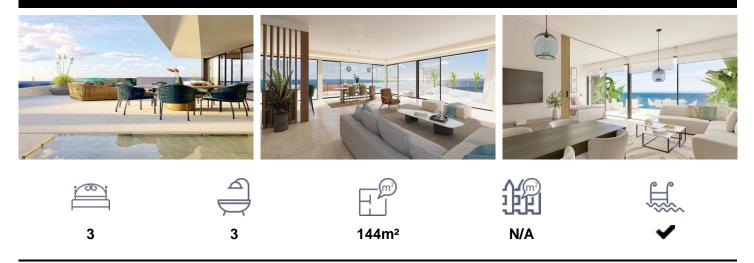

## \*\*\* MAJESTIC FIRST FLOOR, WITH 32SQM TERRACEOUT

\*\*\* MAJESTIC FIRST FLOOR, WITH 32SQM TERRACE, TO ENJOY PANORAMIC SEA VIEWS !! ! \*\*\* THE MAXIMUM EXPRESSION OF LUXURY AND EXCLUSIVITY !!!. A new concept of housing that will make a difference. It has transformable interiors to enjoy the stay in a unique space. We go beyond the classic open concept of living room, kitchen and dining table. We added the space of the main room, through sliding walls, with the aim of obtaining the greatest possible feeling of spaciousness through a greater width of the spaces. Without forgetting the guaranteed sea views, privacy, large terraces and sustainability. Homes with wide customization possibilities according to...(Ask for More Details!)