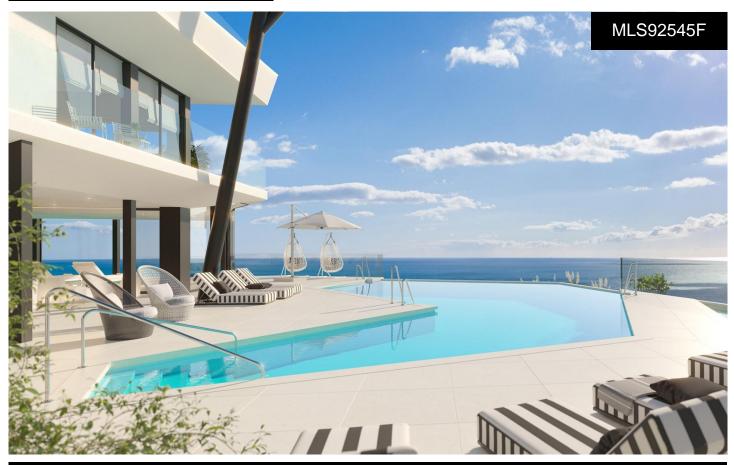

## \*\*\* MAJESTIC FIRST FLOOR, WITH 32SQM TERRACEOUT

\*\*\* MAJESTIC FIRST FLOOR, WITH 32SQM TERRACE, TO ENJOY PANORAMIC SEA VIEWS !! ! \*\*\* THE MAXIMUM EXPRESSION OF LUXURY AND EXCLUSIVITY !!!. A new concept of housing that will make a difference. It has transformable interiors to enjoy the stay in a unique space. We go beyond the classic open concept of living room, kitchen and dining table. We added the space of the main room, through sliding walls, with the aim of obtaining the greatest possible feeling of spaciousness through a greater width of the spaces. Without forgetting the guaranteed sea views, privacy, large terraces and sustainability. Homes with wide customization possibilities according to...(Ask for More Details!)