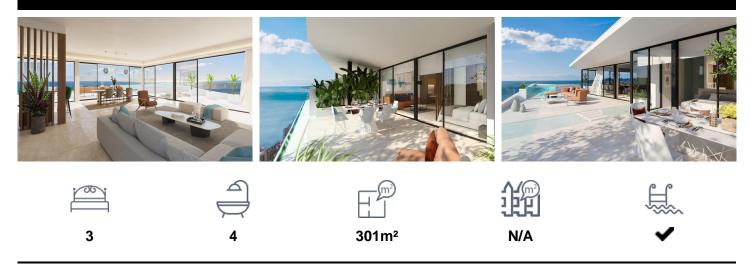

## \*\*\* THE MAXIMUM EXPRESSION OF LUXUR Y€A,I91995000L

\*\*\* THE MAXIMUM EXPRESSION OF LUXURY AND EXCLUSIVITY AT 200 METERS FROM THE BEACH !!!. \*\*\* MAJESTIC PENTHOUSE, ON ONE FLOOR, WITH ITS OWN POOL, TO ENJOY PANORAMIC SEA VIEWS FROM IT, SPLENDID SUNRISES AND MAGNIFICENT SUNSETS !!!. \*\*\* 226SQM LARGE HOUSING, PLUS 75SQM TERRACE, TO ALSO ENJOY PANORAMIC VIEWS OF THE SEA AND THE SUN FROM DAWN TO SUNSET !!!. (\*\*See floorplan between the photographs\*\*). \*\*\* STORAGE AND 3 PARKING SPACES INCLUDED IN THE PRICE !!!. A new concept of housing that will make a difference. It has transformable interiors to enjoy the...(Ask for More Details!)