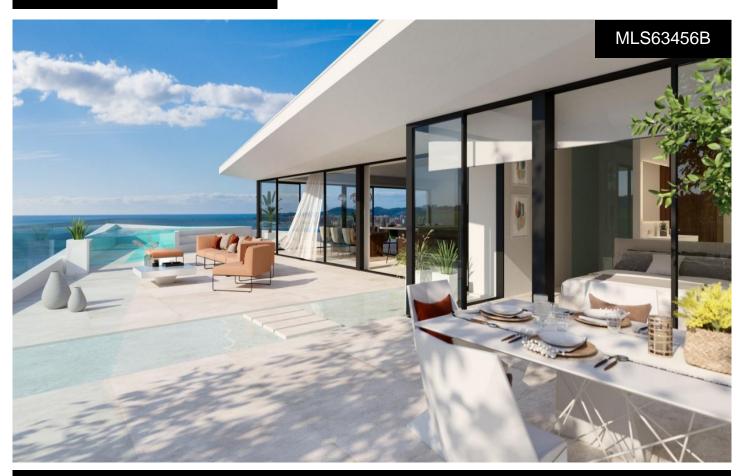

## \*\*\* THE BEST PENTHOUSE OF THE URBANIZATION, OUT

\_\_\_\_

446m²

\*\*\* ONE OF THE BEST PENTHOUSES IN THE DEVELOPMENT. THE ULTIMATE EXPRESSION OF LUXURY AND EXCLUSIVITY 200 METERS FROM THE BEACH!!!. \*\*\* MAJESTIC CORNER PENTHOUSE, ON A SINGLE FLOOR. 264SQM OF SPACIOUS LIVING AREA PLUS A 182SQM TERRACE, INCLUDING ITS OWN POOL, TO ENJOY PANORAMIC SEA VIEWS, SPLENDID SUNRISE, AND MAGNIFICENT SUNSETS GIVEN ITS DIFFERENT ORIENTATIONS SURROUNDING THE HOUSE!!!. (\*\*See floorplan between the photographs\*\*). \*\*\* PLUS STORAGE AND 2 PARKING SPACES INCLUDED IN THE PRICE!!!. Pininfarina Architecture has developed the interior design project, elevating this Sky Villa to the top of luxury and