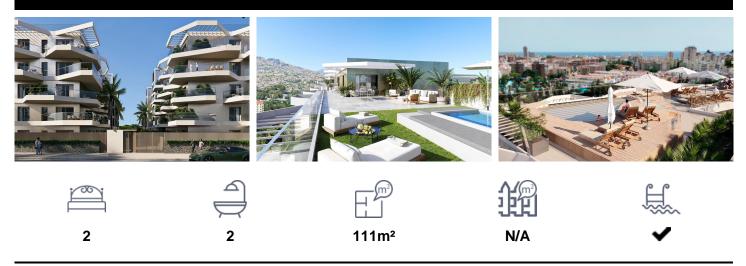

## \*\*\* A NEW PROJECT OF 233 HOMES THAT OF ELERCE (POR)

\*\*\* A NEW PROJECT OF 233 HOMES THAT OFFERS PROPERTIES WITH 1, 2, 3 AND UP TO 4 BEDROOMS !!!.. (\*\*\* SEE FLOORPLAN BETWEEN THE PHOTOS \*\*\*). \*\*\* IF THIS PROPERTY DOES NOT FIT YOU, ASK US ABOUT OTHER TYPES !!!. The project sits between Mijas and Fuengirola, perfectly located for travel connections, shops, nightlife, healthcare, banking and more. The homes are bright and spacious, modern and functional. From the highest quality materials to the finest finishing, every space has been designed with you and your comfort in mind. The terraces here will amaze you. Spacious and bright...(Ask for More Details!)