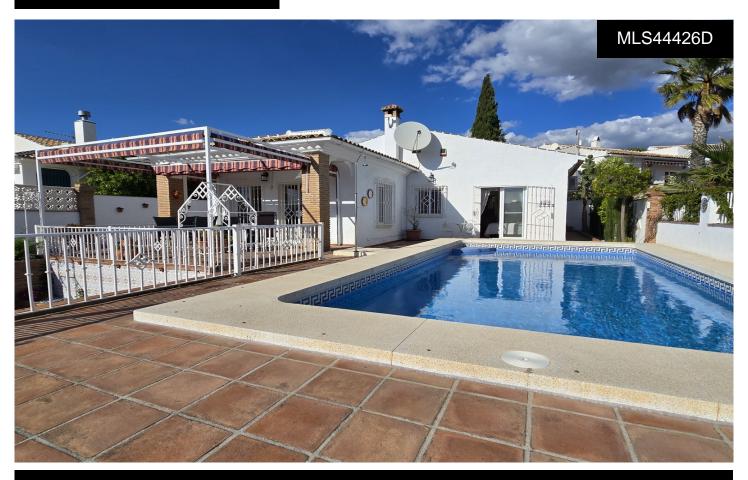

## Villa in Vinuela

€289,500

2

2

114m<sup>2</sup>

400m<sup>2</sup>

EXCLUSIVE - Villa Marion is a frontline, 2 bed, 2 bath property on a small urbanisation close to the village of Puente Don Manuel with all of its amenities. The house has a gated entrance and driveway for around 3 to 4 cars. There are several terraces, open and covered to enjoy the views of Lake Vinuela and the surrounding mountains. The swimming pool sits at the front of the plot and there is a pump room and useful workshop beneath it. The front door is just off the parking area and leads straight into the large kitchen. The lounge is light and spacious with patio doors that lead out...(Ask for More Details!)