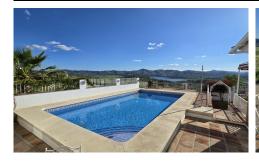

## Villa in Vinuela

€289,500

2

2

114m<sup>2</sup>

400m<sup>2</sup>

EXCLUSIVE - Villa Marion is a frontline, 2 bed, 2 bath property on a small urbanisation close to the village of Puente Don Manuel with all of its amenities. The house has a gated entrance and driveway for around 3 to 4 cars. There are several terraces, open and covered to enjoy the views of Lake Vinuela and the surrounding mountains. The swimming pool sits at the front of the plot and there is a pump room and useful workshop beneath it. The front door is just off the parking area and leads straight into the large kitchen. The lounge is light and spacious with patio doors that lead out...(Ask for More Details!)