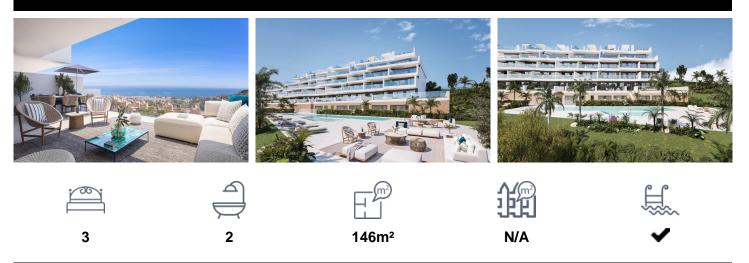

## €642,000

NEW BUILD RESIDENTIAL COMPLEX IN MANILVANew build residential complex consist of 100 apartments in a magnificent residential area and in an extraordinary location. 2 and 3 bedrooms apartments are distributed in different blocks resulting in a balanced ensemble. The project combines a modern design architecture wrapped with a perfectly studied landscaping that surrounds the building with its large gardens and common leisure areas that allow the client to enjoy a resort concept. Very spacious apartments, penthouses and ground floors with distributions, qualities and finishes designed so that the property is just what you are looking for. Every apartment has a large terrace, a key part of the entire apartment, a...(Ask for More Details!)