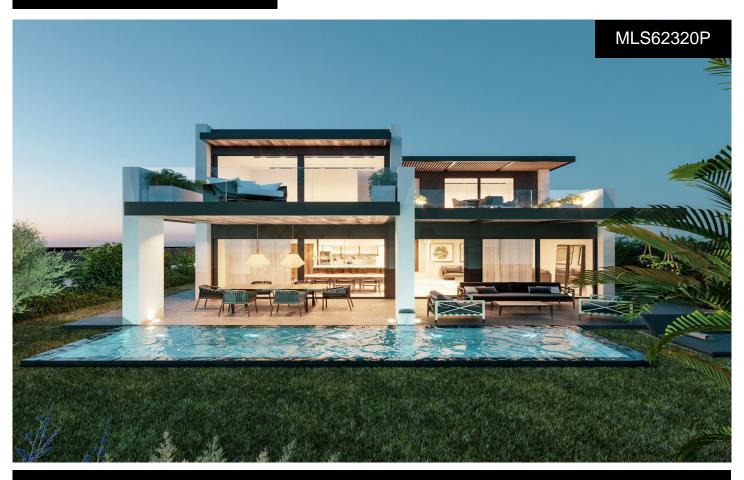

## Villa in Diana Park

€1,650,000

1

4

309m<sup>2</sup>

475m<sup>2</sup>

N/A

This is a newly launched development that offers a collection of 8 villas, set in the heart of Golf Triangle (Campanario-Paraiso- Atalaya Golf courses). These exclusive designed residential villas are further laced with an amazing community charm offering you access to some of the finest lifestyle amenities. This new development is made up of four-bedroom contemporary villas extending out to the fairways of the Campanario Golf Course. It is the perfect infusion of nature and architecture, with stunning exteriors and exceptional interior finishes. There are several different layout types to choose from, each creating a different living experience. Key features of each home include open plan living, fully fitted kitchens,...(Ask for More Details!)