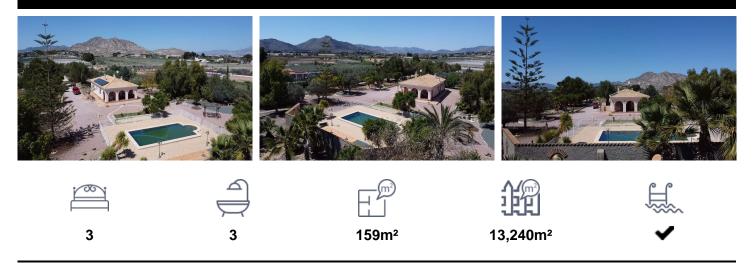

## €395,000

Charming Country Villa with Pool, Land & Stunning Views  $\hat{a} \in$  Aspe AreaWe are delighted to present this beautifully maintained country villa with pool and extensive land, located in the highly sought-after area of Aspe. Just a short drive from the charming villages of Hondon de las Nieves (10 minutes) and Aspe (11 minutes), both of which offer excellent local amenities, shops, bars, and restaurants. Accessed via an impressive tree-lined driveway, the property offers excellent access and privacy. As you arrive, you'll find a spacious carport suitable for  $2\hat{a} \in$  3 vehicles. Set on a generous plot of 13,240m<sup>2</sup>, approximately 8,000m<sup>2</sup> is securely fenced and landscaped with Mediterranean-style gardens featuring mature palms and...(Ask for More Details!)