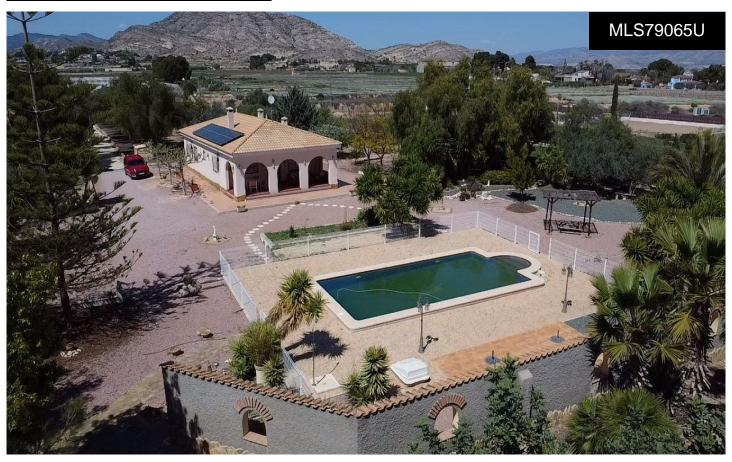

## €395,000

Charming Country Villa with Pool, Land & Stunning Views  $\hat{a} \in$  Aspe AreaWe are delighted to present this beautifully maintained country villa with pool and extensive land, located in the highly sought-after area of Aspe. Just a short drive from the charming villages of Hondon de las Nieves (10 minutes) and Aspe (11 minutes), both of which offer excellent local amenities, shops, bars, and restaurants. Accessed via an impressive tree-lined driveway, the property offers excellent access and privacy. As you arrive, you'll find a spacious carport suitable for  $2\hat{a} \in$  3 vehicles. Set on a generous plot of 13,240m<sup>2</sup>, approximately 8,000m<sup>2</sup> is securely fenced and landscaped with Mediterranean-style gardens featuring mature palms and...(Ask for More Details!)