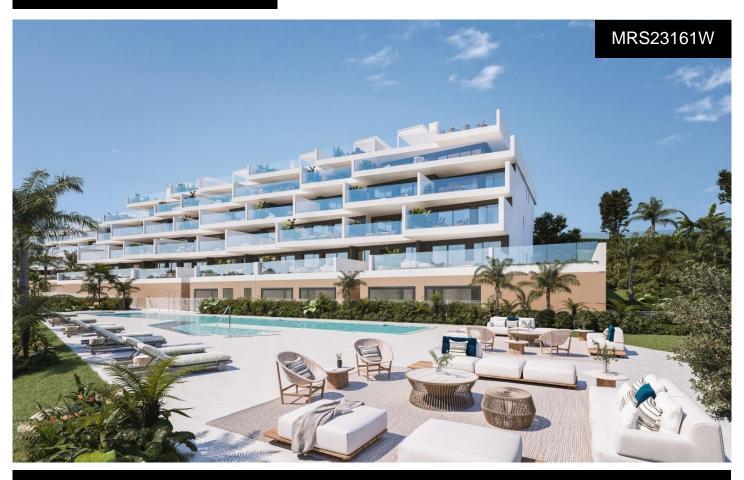

## **Apartment in Manilva**

€440,000

3

2

102m<sup>2</sup>

N/A

NEW BUILD RESIDENTIAL COMPLEX IN MANILVANew build residential complex consist of 100 apartments in a magnificent residential area and in an extraordinary location. 2 and 3 bedrooms apartments are distributed in different blocks resulting in a balanced ensemble. The project combines a modern design architecture wrapped with a perfectly studied landscaping that surrounds the building with its large gardens and common leisure areas that allow the client to enjoy a resort concept. Very spacious apartments, penthouses and ground floors with distributions, qualities and finishes designed so that the property is just what you are looking for. Every apartment has a large terrace, a key part of the entire apartment, a...(Ask for More Details!)