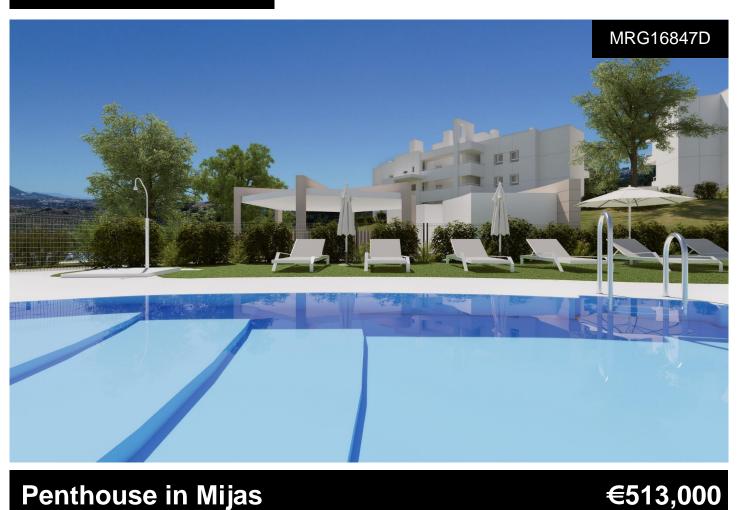

## Mansions.es

3

2

101m<sup>2</sup>

N/A

NEW BUILD RESIDENTIAL COMPLEX AT LA CALA GOLF RESORT, MIJASNew Build residential complex of apartments and penthouses at the La Cala Golf Resort. The residence is being built at the top of the hill overlooking the Europa Golf Course, in a fabulous position that provides panoramic views of the golf course and some of them to the sea. All the properties are south or southeast facing, meaning that they enjoy plenty of light all day long. Residential complex located near to the Club House and the Hotel & Spa, where owners of the properties in the Resort can take advantage of the benefits and discounts provided by the Privilege Card....(Ask for More Details!)