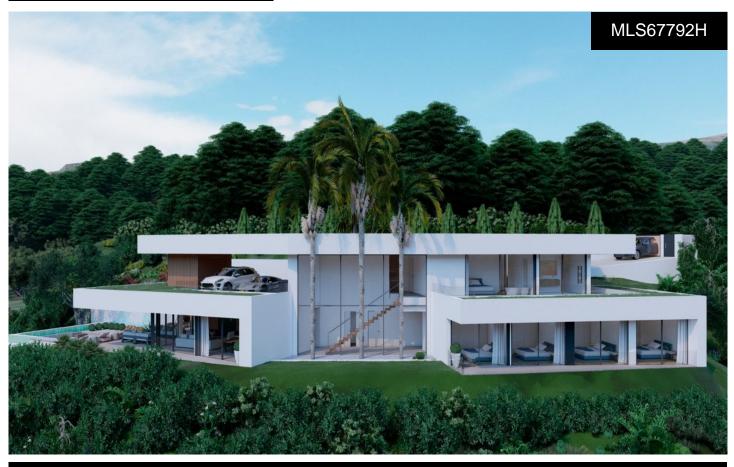

## Villa in Benahavis

€2,350,000

Presenting a contemporary Turnkey Signature Villa designed across two angled levels. A grand XXL window feature graces the spacious hall, creating a comfortable layout that separates sleeping quarters from the main living and entertainment spaces. Accessed from the upper level, the modern home boasts a sleek driveway with wooden accents leading to a vcovered parking area for 2 cars. The top-floor master suite includes a dressing room and spacious bathroom, complemented by a private terrace offering relaxing views of the surrounding nature. Just below, in the same wing, you'll find 4 ample ensuite bedrooms, each with a dressing area and sliding doors to the garden. Further on the lower level,...(Ask for More Details!)