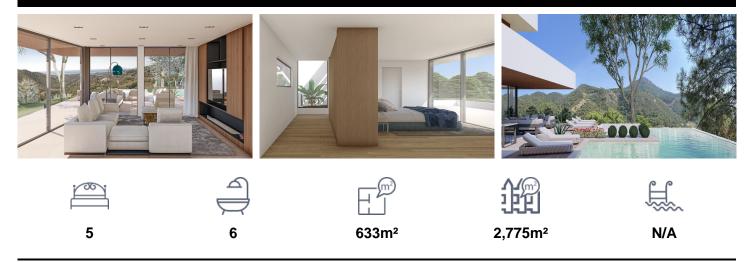

## Villa in Benahavis

€2,350,000

Presenting a contemporary Turnkey Signature Villa designed across two angled levels. A grand XXL window feature graces the spacious hall, creating a comfortable layout that separates sleeping quarters from the main living and entertainment spaces. Accessed from the upper level, the modern home boasts a sleek driveway with wooden accents leading to a vcovered parking area for 2 cars. The top-floor master suite includes a dressing room and spacious bathroom, complemented by a private terrace offering relaxing views of the surrounding nature. Just below, in the same wing, you'll find 4 ample ensuite bedrooms, each with a dressing area and sliding doors to the garden. Further on the lower level,...(Ask for More Details!)