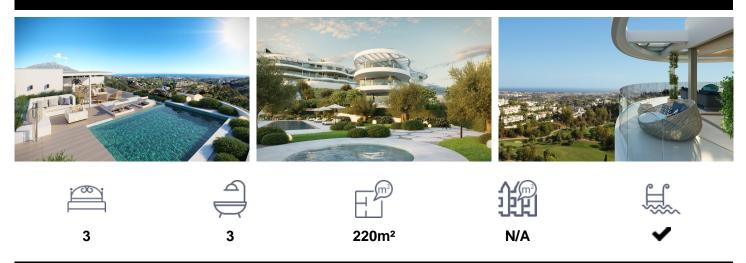

## **Penthouse in Benahavis**

€2,250,000

Luxury Living in the Marbella-BenahavÃ-s Hills: A Boutique Residential CommunityPrime Location Between Marbella and BenahavÃ-sNestled between the iconic towns of Marbella and BenahavÃ-s, this boutique residential community offers unparalleled access to the best of Costa del Sol. Situated just a 10-minute drive from pristine beaches, the development boasts breathtaking views of the El Madroñal mountains and the sea. It's ideally located 65 km from MÃ<sub>i</sub>laga International Airport, 12 km from Puerto BanÃ<sup>o</sup>s, and within 5-10 km of renowned golf courses like Los Arqueros Golf & Country Club and La Quinta Golf. Stunning Homes with Spectacular Sea ViewsChoose from an exclusive selection of 2, 3, and 4-bedroom apartments and penthouses designed...(Ask for More