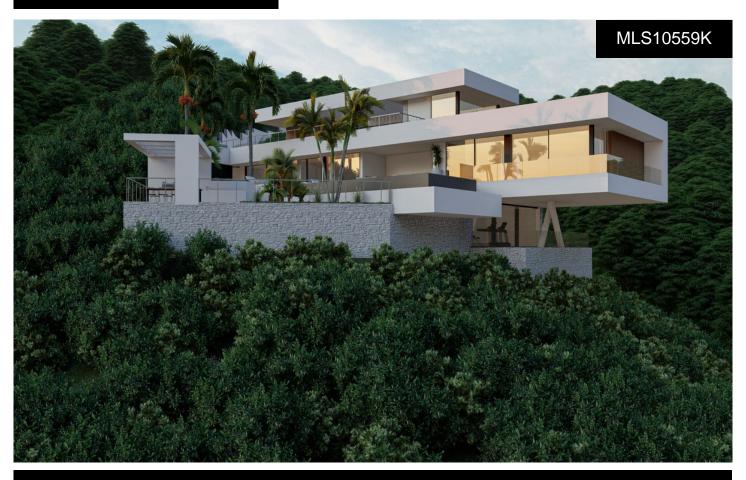

## Land a Plots in Benahavis

€577,500

3

4

643m<sup>2</sup>

3,473m<sup>2</sup>

N/A

Residential parcel with project at Monte Mayor. This superbly designed villa offers every detail to fully enjoy the surrounding nature and lifes-tyle. Villa Alejandra is designed on three level, with 3 ample bedrooms and ensuite bathrooms and a large open plan living area with fully equipped kitchen and panoramic floor to ceiling windows, enhancing the space with the natural flow of light throughout the entire house Other fatures include underfloor heating, outdoor kitchen, landscaped garden with heated swimming-pool, sunken pool lounge zone, an ample gym and terrace in the basement and a covered parking porch for several cars on the upper level, as well as elevator access on all...(Ask for More Details!)