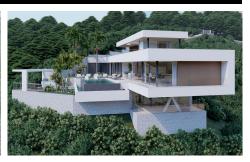

## Land a Plots in Benahavis

€577,500

3

4

643m<sup>2</sup>

3,473m<sup>2</sup>

N/A

Residential parcel with project at Monte Mayor. This superbly designed villa offers every detail to fully enjoy the surrounding nature and lifes-tyle. Villa Alejandra is designed on three level, with 3 ample bedrooms and ensuite bathrooms and a large open plan living area with fully equipped kitchen and panoramic floor to ceiling windows, enhancing the space with the natural flow of light throughout the entire house Other fatures include underfloor heating, outdoor kitchen, landscaped garden with heated swimming-pool, sunken pool lounge zone, an ample gym and terrace in the basement and a covered parking porch for several cars on the upper level, as well as elevator access on all...(Ask for More Details!)