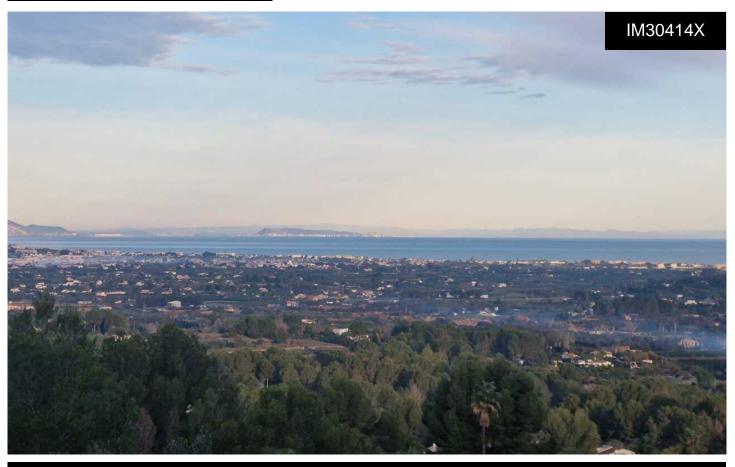

## Land a Plots in La Sella Golf

€305,000

LA SELLA GOLF RESORT Urban plot with panoramic sea views. Possibility of building 574m of house plus 287m of solarium plus 287m English Patio Total 1148m of house Plot is 2295m A possible house 2 levels more solarium upstairs plus an English patio with glass below (so 3 levels) Sloping plot, access from the upper road, lowering construction costs. Northwest Orientation Proximity to the Buddhist monastery, horse riding, supermarket, restaurant, tennis courts, pharmacy Valuation June 2023 - 378,000 euros. " Concept of 3 level villa for design purposes only.