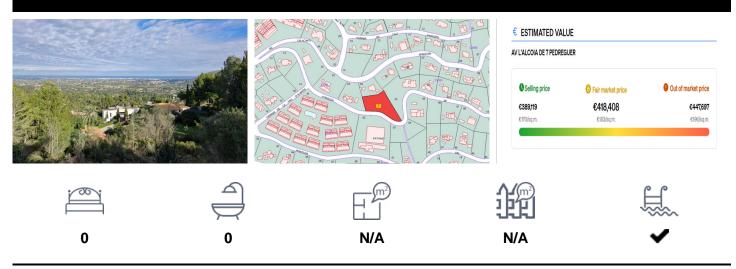

## Land a Plots in La Sella Golf

€305,000

LA SELLA GOLF RESORT Urban plot with panoramic sea views. Possibility of building 574m of house plus 287m of solarium plus 287m English Patio Total 1148m of house Plot is 2295m A possible house 2 levels more solarium upstairs plus an English patio with glass below (so 3 levels) Sloping plot, access from the upper road, lowering construction costs. Northwest Orientation Proximity to the Buddhist monastery, horse riding, supermarket, restaurant, tennis courts, pharmacy Valuation June 2023 - 378,000 euros. " Concept of 3 level villa for design purposes only.