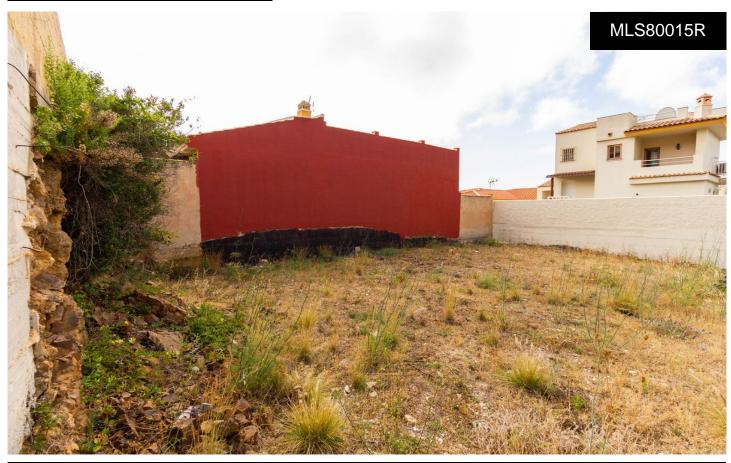

## €235,000

Plot of urban land in urbanization. Includes project for the construction of a basement, ground floor, first floor and swimming pool. . Located in an area very close to the centre of BenalmÃ<sub>i</sub>dena Pueblo and all its shops, bars and restaurants. Bus service very close, walking distance to the Vithas hospital and only a few minutes drive to the coast. A perfect place to build your dream home. The urbanization is next to a green area where you can enjoy long walks and the tranquility of the area, it also has a children's playground and sports area.