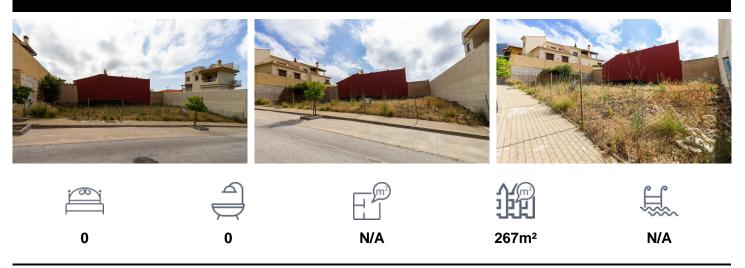

## €235,000

Plot of urban land in urbanization. Includes project for the construction of a basement, ground floor, first floor and swimming pool. . Located in an area very close to the centre of BenalmÃ<sub>i</sub>dena Pueblo and all its shops, bars and restaurants. Bus service very close, walking distance to the Vithas hospital and only a few minutes drive to the coast. A perfect place to build your dream home. The urbanization is next to a green area where you can enjoy long walks and the tranquility of the area, it also has a children's playground and sports area.