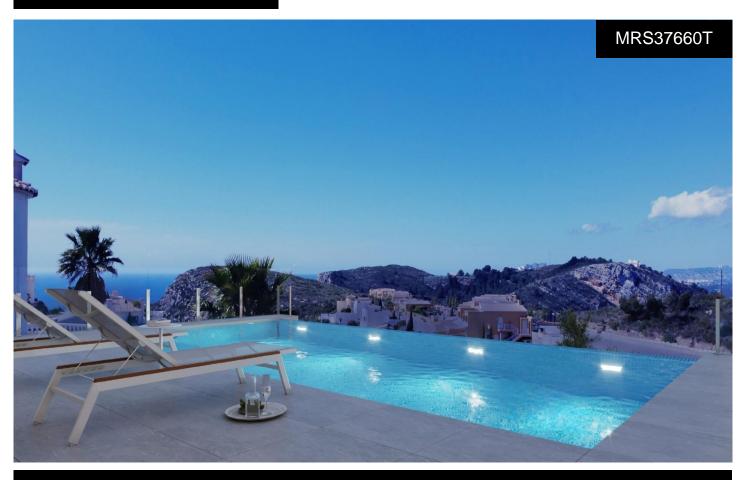

## Villa in Benitachell

€1,189,000

3

142m²

813m<sup>2</sup>

NEW BUILD VILLA WITH THE SEA VIEWS IN CUMBRE DEL SOLA house with a clear concept, to create a fusion between indoors and outdoors, by obtaining open stays, bright and functional rooms. The living room invades the terrace and invites you to enjoy the wonderful Mediterranean climate, which gives us almost 300 days of sunshine a year. Conceived in open L-shaped modules, the villa embraces the main garden, where an impressive infinity pool merges with the sea. A space open to the outside, which invites you to enjoy the sun and the Mediterranean climate, but oriented in such a way as to achieve maximum privacy. The villa is divided into...(Ask for More Details!)