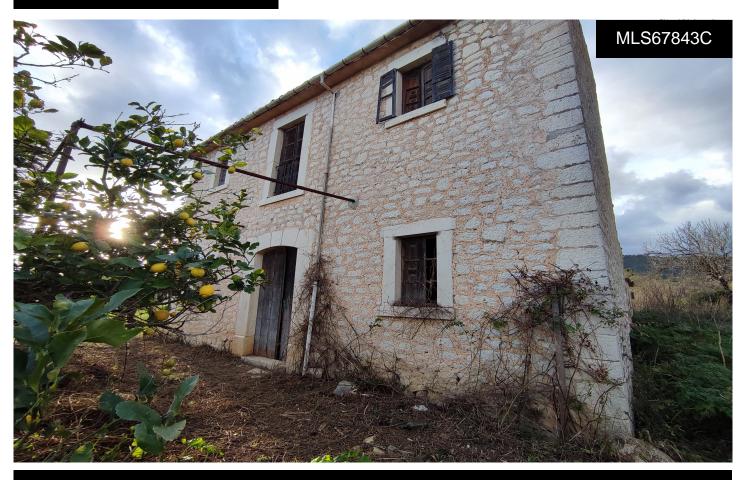

## **Country House in Binissalem**

€399,000

1

1

90m<sup>2</sup>

27,385m<sup>2</sup>

N/A

Binissalem a charming finca for sale. This is a rustic property in Binissalem, with a rustic-style house that requires renovation. Located in a quiet environment, the property offers panoramic views and easy access. Situated on the old roads between Binissalem and Lloseta the property has a plot of more than 27,000m2 with the house of about 90m2 over two levels. On the ground floor there is about 60m2 of space divided into two rooms and on the first floor there is about 38m2. The Binissalem fincas construction preserves elements of traditional architecture. It needs complete renovation. The large plot offers options for increasing the area of the house and including...(Ask for More Details!)